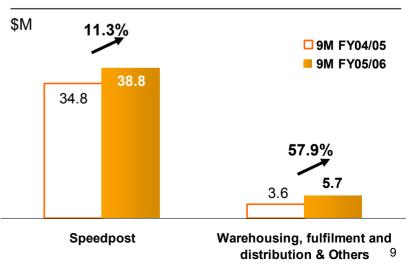

strong



### **Operating Profit Margins\***



\* Excluding exceptional items and depreciation impact from change in assets' useful lives



## Mail – 9M FY05/06 Overview

Yours Always Singapore POST

04

- ◆ Firm 7.1% increase in Mail revenue and double-digit operating profit growth of 14.4%
- Growth across business lines
   domestic, international & hybrid

# 

**Quarterly Revenue** 

#### 9-Month Operating Revenue & Profit



#### 9-Month Revenue Breakdown

FY2004/05

Q3

FY2005/06

Q2

Q1

FY2003/04



## **Logistics – 9M FY05/06 Overview**

Yours Always Singapore POST

- Double-digit growth in operating revenue and profit
- Boost from new clients, as well as fuel & security surcharge implemented in Dec 2004



### 9-Month Operating Revenue & Profit



#### 9-Month Revenue Breakdown



## Retail – 9M FY05/06 Overview

Yours Always Singapore

**Q4** 

- **Double-digit growth in Retail** operating revenue and profit
- Financial services accounted for \$3.2m, or 72%, of Retail revenue growth

# **Quarterly Revenue** \$M 10.8% 18.5% 11.1%

#### 9-Month Operating Revenue & Profit



#### 9-Month Revenue Breakdown

□ FY2004/05

Q3

FY2005/06

Q2

Q1

FY2003/04



# **Thank You**