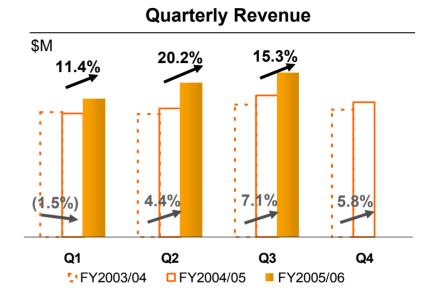

it Margins**

Yours Always Singapore POST

Underlying profit margins remain strong



### **Operating Profit Margins\***



\* Excluding exceptional items and depreciation impact from change in assets' useful lives



## Mail – 9M FY05/06 Overview

Yours Always Singapore POST

04

- ◆ Firm 7.1% increase in Mail revenue and double-digit operating profit growth of 14.4%
- Growth across business lines
   domestic, international & hybrid

# 

**Quarterly Revenue** 

#### 9-Month Operating Revenue & Profit



#### 9-Month Revenue Breakdown

FY2004/05

Q3

FY2005/06

Q2

Q1

FY2003/04



## **Logistics – 9M FY05/06 Overview**

Yours Always Singapore POST

- Double-digit growth in operating revenue and profit
- Boost from new clients, as well as fuel & security surcharge implemented in Dec 2004



### 9-Month Operating Revenue & Profit



#### 9-Month Revenue Breakdown



## Retail – 9M FY05/06 Overview

Yours Always Singapore

**Q4** 

- **Double-digit growth in Retail** operating revenue and profit
- Financial services accounted for \$3.2m, or 72%, of Retail revenue growth

# **Quarterly Revenue** \$M 10.8% 18.5% 11.1%

#### 9-Month Operating Revenue & Profit



#### 9-Month Revenue Breakdown

□ FY2004/05

Q3

FY2005/06

Q2

Q1

FY2003/04



# **Thank You**