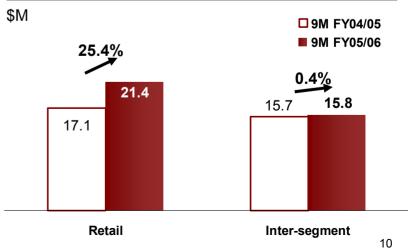

## Retail – 9M FY05/06 Overview

Yours Always Singapore

**Q4** 

- **Double-digit growth in Retail** operating revenue and profit
- Financial services accounted for \$3.2m, or 72%, of Retail revenue growth

#### 9-Month Revenue Breakdown