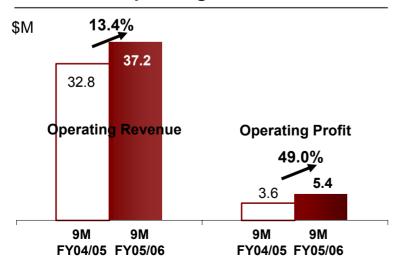

#### 9-Month Operating Revenue & Profit

## **Logistics – 9M FY05/06 Overview**

Yours Always Singapore POST

- Double-digit growth in operating revenue and profit
- Boost from new clients, as well as fuel & security surcharge implemented in Dec 2004