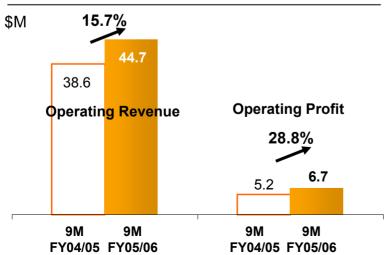

## **Logistics – 9M FY05/06 Overview**

Yours Always Singapore POST

- Double-digit growth in operating revenue and profit
- Boost from new clients, as well as fuel & security surcharge implemented in Dec 2004

### 9-Month Operating Revenue & Profit