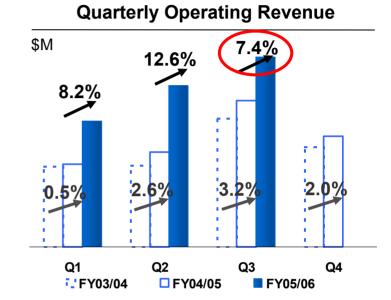

# **Quarterly Performance Overview**

Yours Always Singapore
POST

- Firm growth in operating revenue sustained
- Strong underlying net profit growth, underpinned by improved business performance and operating leverage