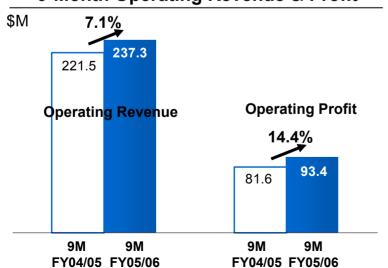

## Mail – 9M FY05/06 Overview

Yours Always Singapore POST

04

- ◆ Firm 7.1% increase in Mail revenue and double-digit operating profit growth of 14.4%
- Growth across business lines
   domestic, international & hybrid

#### 9-Month Operating Revenue & Profit