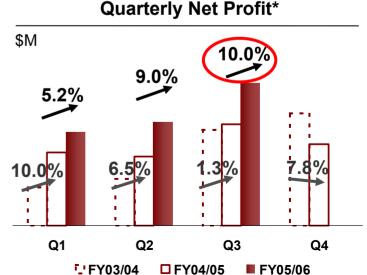

# **Quarterly Performance Overview**

Yours Always Singapore
POST

- Firm growth in operating revenue sustained
- Strong underlying net profit growth, underpinned by improved business performance and operating leverage