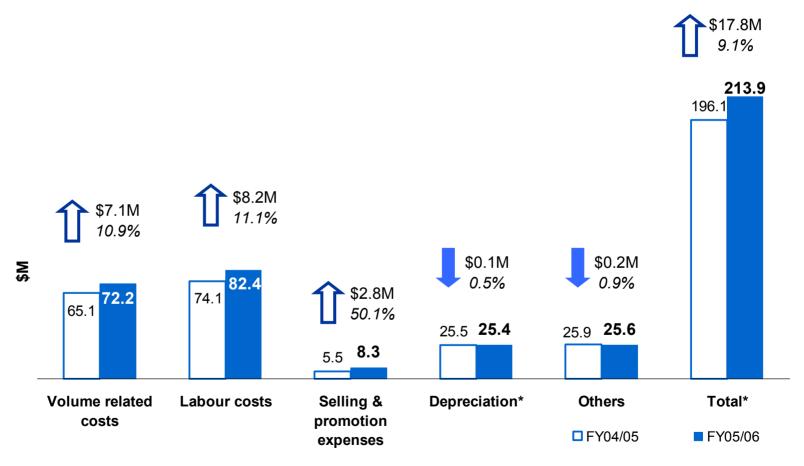

# 9M FY05/06 Operating Expenses

Yours Always Singapore POST

Costs increased in tandem with business growth

<sup>\*</sup> Excluding depreciation impact from change in assets' useful lives