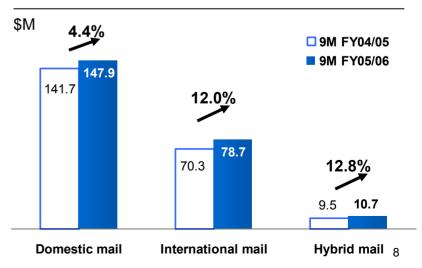

## Mail – 9M FY05/06 Overview

Yours Always Singapore POST

04

- ◆ Firm 7.1% increase in Mail revenue and double-digit operating profit growth of 14.4%
- Growth across business lines
   domestic, international & hybrid

#### 9-Month Revenue Breakdown

FY2004/05

Q3

FY2005/06

Q2

Q1

FY2003/04