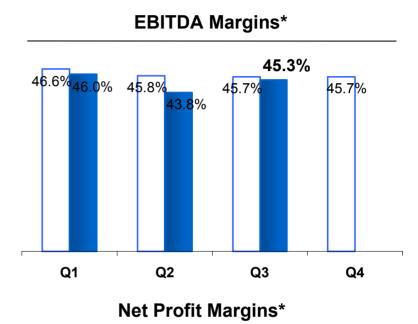

# **Quarterly Profit Margins**

Yours Always Singapore POST

Underlying profit margins remain strong

### **Operating Profit Margins\***

\* Excluding exceptional items and depreciation impact from change in assets' useful lives