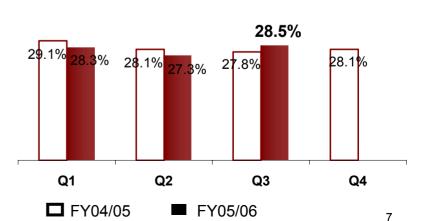

# **Quarterly Profit Margins**

Yours Always Singapore POST

Underlying profit margins remain strong